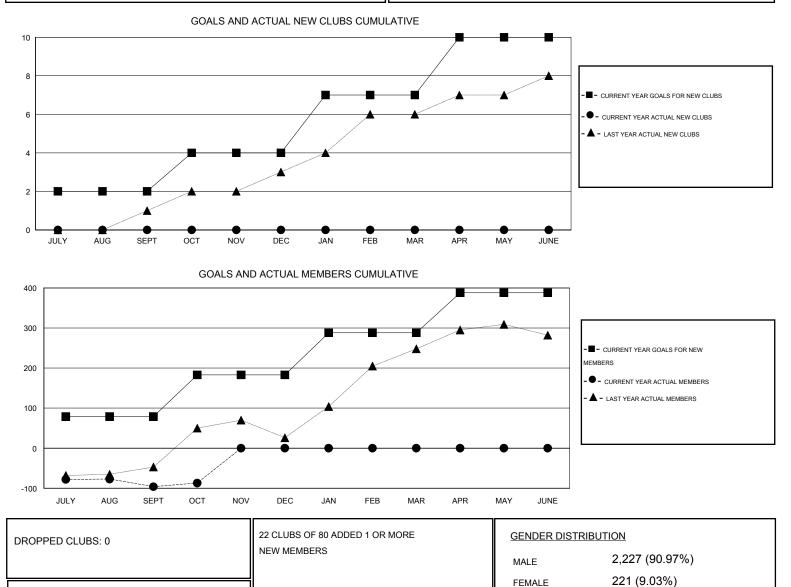

## Mahesh Pasqual

DROPPED MEMBERS

| GMT: Mahesh Pasqual            |   | LOCATION INDIA |   | _ |                                  |     |    | GMT CA 6 |     |
|--------------------------------|---|----------------|---|---|----------------------------------|-----|----|----------|-----|
| Clubs<br>RESULTS FOR 2016-2017 |   |                |   |   | Members<br>RESULTS FOR 2016-2017 |     |    |          |     |
|                                |   |                |   |   |                                  |     |    |          |     |
| JULY/AUG/SEPT                  | 2 | 0              | 0 | 0 | JULY/AUG/SEPT                    | 79  | 53 | 149      | -96 |
| OCT/NOV/DEC                    | 2 | 0              | 0 | 0 | OCT/NOV/DEC                      | 104 | 13 | 4        | 9   |
| JAN/FEB/MAR                    | 3 | 0              | 0 | 0 | JAN/FEB/MAR                      | 105 | 0  | 0        | 0   |
| APR/MAY/JUNE                   | 3 | 0              | 0 | 0 | APR/MAY/JUNE                     | 100 | 0  | 0        | 0   |

400

185

215